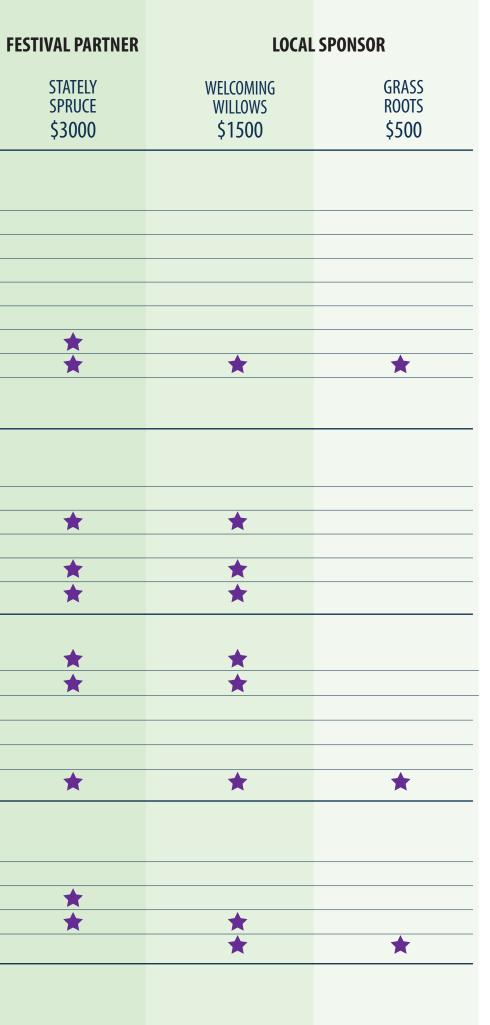

## 2024 SPONSORSHIP 2024 BENEFITS

OFFICIAL
SPONSOR
FESTIVAL

OLD
MAJESTIC
STA

OAKS
MAPLES
SPR

\$10 000
\$5000
\$30

\*

\*

\*

## **IN THE MEDIA**

Logo on Volunteer T-Shirt

**FESTIVAL PROMOTION** 

Speaking opportunity during the festival

Rights of association with the Stewart Park Festival

Recognition as a sponsor on www.stewartparkfestival.ca

(note that this benefit is only available if confirmed by April 1st)

Recognition as a sponsor at all Festival fundraising events and promotions

Exclusive sponsor category rights

Official Sponsor - Main Stage

Official Sponsor - Crystal Palace

Official Sponsor - Wendy Laut Stage

| Recognition As A Sponsor In Radio Promotions                             | $\bigstar$ |   |   |
|--------------------------------------------------------------------------|------------|---|---|
| Cross-promotional Opportunities Of Festival Related Social Media Content | *          | * |   |
| Recognition As A Sponsor On Social Media                                 | *          | * | * |
| Recognition As A Sponsor In All Print Media                              | *          | * |   |
| Recognition As A Sponsor In Festival Pamphlet                            | *          | * | * |
| Recognition As A Sponsor In Festival Newsletter                          | *          | * | * |
| ON THE STAGE                                                             |            |   |   |
| Recognition as a sponsor on the Main Stage Banner                        | $\star$    | * | * |
| Recognition as a sponsor on the Wendy Laut Stage Banner                  | *          | * | * |
|                                                                          |            |   |   |

\*

| Recognition as a sponsor on the Main Stage Banner                           | * | $\bigstar$ | * |
|-----------------------------------------------------------------------------|---|------------|---|
| Recognition as a sponsor on the Wendy Laut Stage Banner                     | * | *          | * |
| Recognition as a sponsor on banner at the Chrystal Palace                   | * | *          |   |
| Verbal Recognition as a sponsor from the Main Stage                         | * |            |   |
| Verbal Recognition as a sponsor from the Wendy Laut Stage                   | * | *          |   |
| Verbal Recognition at the Chrystal Palace                                   | * |            | * |
| AROUND STEWART PARK                                                         |   |            |   |
| Recognition as a sponsor at both main festival entry points to Stewart Park | * | *          |   |
| Onsite activation location                                                  | * | *          |   |
| Opportunity for recognition of a Festival supporting element                |   |            | * |
| Opportunity for recognition of a Festival activity                          |   |            | * |
| Recognition of business on signage in Stewart Park                          |   |            |   |
|                                                                             |   |            |   |